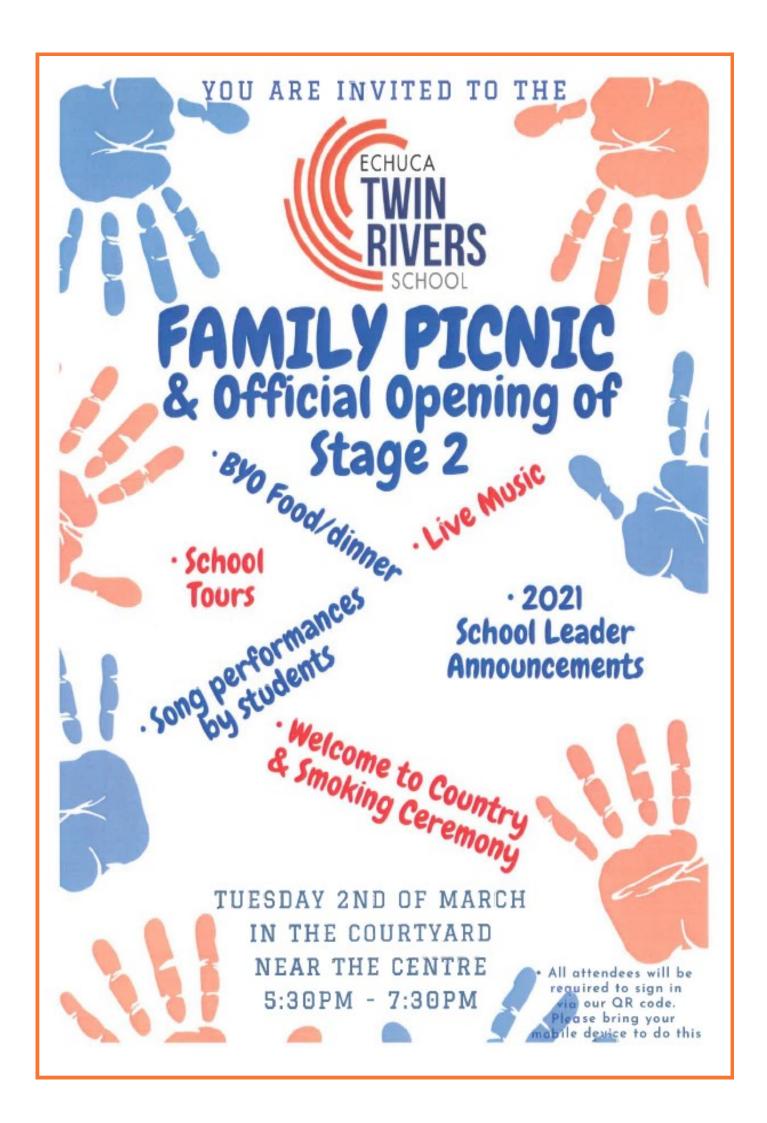

# Welcome Picnic/ Grand opening for stage 2

On Tuesday 2<sup>nd</sup> of March we are holding a welcome picnic. This event will be from 5.30-7.30. On the night families can bring along a picnic for tea. During the evening the school leaders will be announced along with a smoking ceremony and welcome to country. Parents and students will be able to visit the classrooms. We look forward to seeing you there and celebrating the amazing facilities that we have at Echuca Twin Rivers School.