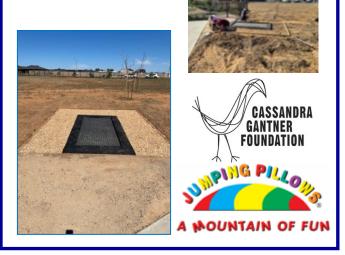

# Wheelchair Trampoline

We would like to thank Nicole Aquino and her family for completing the landscaping around the new wheelchair trampoline. We look forward to seeing the students using the new equipment.

# Wheelchair trampoline

It is finally in. How magnificent does it look. A very special thank you to Nicole and her Dad & Uncle for putting the final touches to the landscaping. It looks perfect. A huge thank you to the Cassandra Gantner Foundation for the Grant the school that enabled purchase this piece of equipment. Also to Jumping Pillow for suppling and installing. A great team effort.